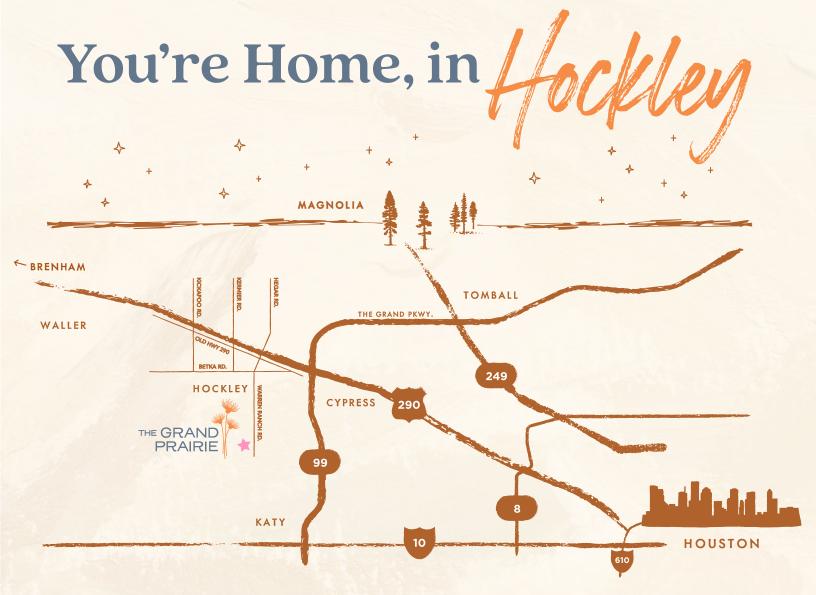

## 16503 Verbena Glen Drive, Hockley, Tx 77447

## From Houston:

- Take I-10 W to I-610N.
- Keep left and follow signs for US-290W.
- Keep left and stay on US-290W for 28 miles.
- Take the exit toward Hegar Rd.
- Continue onto Warren Ranch Rd for 1.5 Miles.
- Turn Right onto Sunrise Prairie.

## From Brenham:

- Follow US-290 E to Hegar Rd. in Hockley.
- Turn right onto Hegar Rd.
- Continue onto Warren Ranch Rd for 1.5 Miles.
- Turn Right onto Sunrise Prairie.

## From Katy:

- Head East on I-10.
- Take the TX-99 N/ Grand Pkwy exit to the US-290 E exit.
- Keep left at the fork and merge onto US-290W.
- Exit Hegar Rd. and turn left on Hegar Rd.
- Continue onto Warren Ranch Rd. for 1.5 Miles.
- Turn Right onto Sunrise Prairie.

THE GRAND PRAIRIE

thegrandprairietx.com hello@thegrandprairietx.com 346.359.1670